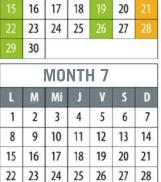

## TREATMENT DURATION

#### Between 3 and 6 months, depending on the degree of persistence.

M

2

3 4

10 | 11

| MONTH 1 |    |    |    |    |    |    |
|---------|----|----|----|----|----|----|
| L       | M  | Mi | J  | ٧  | S  | D  |
| 1       | 2  | 3  | 4  | 5  | 6  | 7  |
| 8       | 9  | 10 | 11 | 12 | 13 | 14 |
| 15      | 16 | 17 | 18 | 19 | 20 | 21 |
| 22      | 23 | 24 | 25 | 26 | 27 | 28 |
| 29      | 30 |    |    |    |    |    |

MONTH 3

|       | 9    | 10    | 11    | 12   | 13    |
|-------|------|-------|-------|------|-------|
| 15    | 16   | 17    | 18    | 19   | 20    |
| 22    | 23   | 24    | 25    | 26   | 27    |
| 29    | 30   |       |       |      |       |
|       |      | MO    | NT    | H 8  |       |
| L     | M    | Mi    | J     | ٧    | S     |
| 1     | 2    | 3     | 4     | 5    | 6     |
| 8     | 9    | 10    | 11    | 12   | 13    |
| 20-21 | 1000 | 40.00 | 72.00 | 1000 | 10000 |

MONTH 4

0 21 15 16 17 18 19
7 28 22 23 24 25 26
29 30

CONSULTATION / MONITORING
BY EMAIL / TELEPHONE / SALON

APPLICATION OF PEEL + SHAMPOO + LOTION

29 | 30